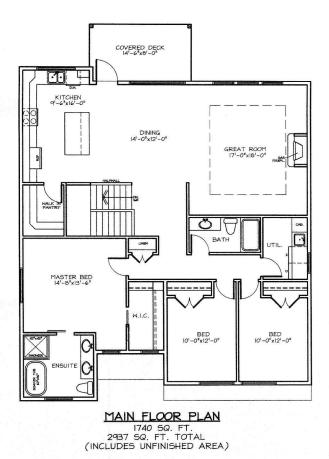

# 1547 Crown Isle Blvd

## INTERIOR

- Open concept living spaces
- Custom Crown Isle moulding, baseboards and trim package
- Gas fireplace with built in lower cabinets on each side with touch latch doors
- Combination of recessed lighting and light fixtures
- Master bedroom has large walk-in closet and 5 piece ensuite bath
- Contemporary wide plank European white oak flooring throughout

### **KITCHEN**

- · Stainless steel appliances with gas range
- Large window overlooking back yard and green space
- White cabinetry with soft close drawers and light grey quartz countertops
- Contrasting island with dark wood base and white quartz countertop
- Walk in butler's pantry with wall cupboards, countertop and soft close drawers below

## ENSUITE

- Double under mount sinks on floating vanity with quartz countertops
- Shower will rain head and glass doors
- · Separate luxurious free-standing tub
- · Heated tile floor

#### EXTERIOR

- · Hardi plank siding with Hardi shingles in gables
- Covered entryway
- Custom landscaping complete with inground irrigation
- · Rear covered back patio
- Natural gas BBQ hookup on rear patio