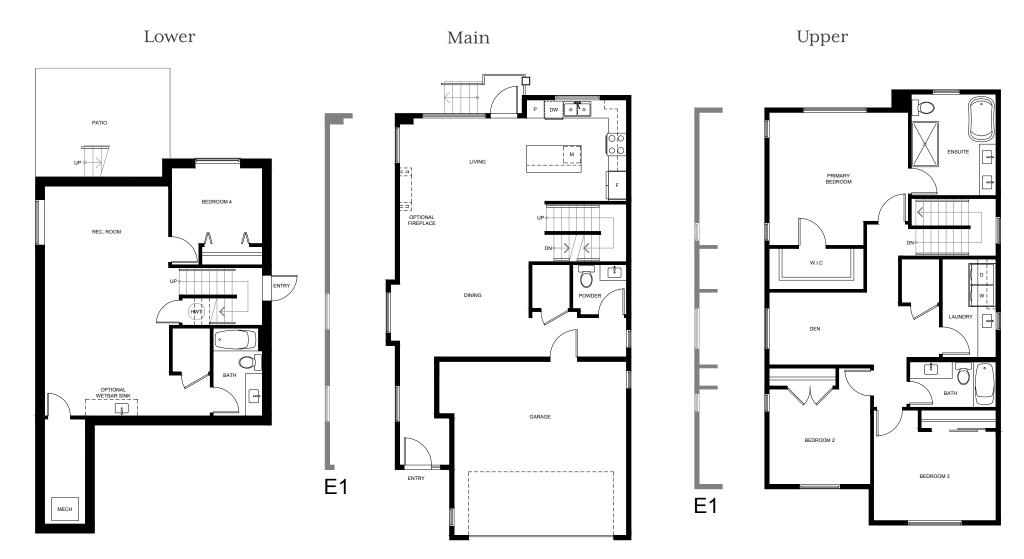

## Unit H - 4 Bedroom + Den, 3.5 Bath - 2,746-2,753 sq.ft



## \*Window schedule and patio configuration may vary based on individual homes due to elevations. Please see sales representative for further details and refer to architectural plans.

In our continuing effort to improve and maintain the high standard of the Oakley development, the developer reserves the right to modify or change plans, specifications, features and prices without notice. Materials may be substituted with equivalent or better at the developer's sole discretion. All dimensions and sizes are approximate and are based on architectural measurements. As reverse. flipped and/or mirrored plans occur throughout the development please see architectural plans for exact unit layout if material to your decision to purchase. Illustrations, renderings and marketing materials provided